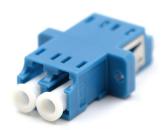

# **Standard LC Duplex Adapters**

At Fibertronics we offer two variations of LC Duplex Adapters, Full Flange and Reduced Flange. Full Flange adapters offer addtional stability by screw-mounting, whereas the Reduced Flange adapters allow for a smaller footprint within adapter plates.

### **LC Duplex Full Flange**

| Ordering Options |                              |
|------------------|------------------------------|
| FT-ADDX-LCSMBW   | Blue (LC/UPC Singlemode)     |
| FT-ADDX-LCSMGW   | Green (LC/APC Singlemode)    |
| FT-ADDX-LCMMTW   | Tan/Beige (LC/UPC Multimode) |
| FT-ADDX-LCMMAW   | Aqua (LC/UPC OM3 Multimode)  |

### **LC Duplex Reduced Flange**

All measurements are in millimeters unless otherwise stated

| Ordering Options |                              |
|------------------|------------------------------|
| FT-ADDX-LCSMBO   | Blue (LC/UPC Singlemode)     |
| FT-ADDX-LCSMGO   | Green (LC/APC Singlemode)    |
| FT-ADDX-LCMMTO   | Tan/Beige (LC/UPC Multimode) |
| FT-ADDX-LCMMAO   | Aqua (LC/UPC OM3 Multimode)  |