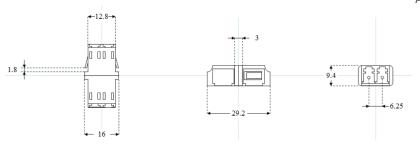

### **LC Duplex Reduced Flange**

All measurements are in millimeters unless otherwise stated

| Ordering Options |                              |
|------------------|------------------------------|
| FT-ADDX-LCSMBO   | Blue (LC/UPC Singlemode)     |
| FT-ADDX-LCSMGO   | Green (LC/APC Singlemode)    |
| FT-ADDX-LCMMTO   | Tan/Beige (LC/UPC Multimode) |
| FT-ADDX-LCMMAO   | Aqua (LC/UPC OM3 Multimode)  |