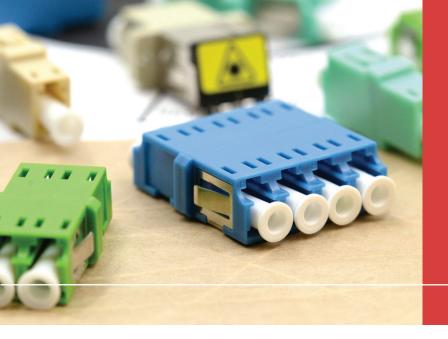

# LC Duplex Adapter

LC Duplex Adapters are versatile and fit a majority of patch panels, wall-mounts, racks, and adapter plates.

Our LC Duplex Adapters fit standard Simplex SC cutouts for patch panels, cassettes, adapter plates, wall-mounts and more. These adapters have the most common footprint, and as such will fit universally into any company's product which adheres to current fiber optic standards.

## **Features & Specifications**

- Available with or without flange
- Fast and easy connection
- Lightweight and durable plastic body
- Intergrated mounting clip allows for easy snap-in installation
- Ceramic alignment sleeve for precision mating
- Color coded for rapid fiber mode identification, reduction of errors and mode mismatch.
- Reduced signal loss
- Adapters ship with standard plug-style dust caps