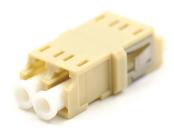

# **Standard LC Duplex Adapters**

At Fibertronics we offer two variations of LC Duplex Adapters, Full Flange and Reduced Flange. Full Flange adapters offer addtional stability by screw-mounting, whereas the Reduced Flange adapters allow for a smaller footprint within adapter plates.

### **LC Duplex Full Flange**

| Ordering Options |                              |
|------------------|------------------------------|
| FT-ADDX-LCSMBW   | Blue (LC/UPC Singlemode)     |
| FT-ADDX-LCSMGW   | Green (LC/APC Singlemode)    |
| FT-ADDX-LCMMTW   | Tan/Beige (LC/UPC Multimode) |
| FT-ADDX-LCMMAW   | Aqua (LC/UPC OM3 Multimode)  |

### **LC Duplex Reduced Flange**

All measurements are in millimeters unless otherwise stated

| Ordering Options |                              |
|------------------|------------------------------|
| FT-ADDX-LCSMBO   | Blue (LC/UPC Singlemode)     |
| FT-ADDX-LCSMGO   | Green (LC/APC Singlemode)    |
| FT-ADDX-LCMMTO   | Tan/Beige (LC/UPC Multimode) |
| FT-ADDX-LCMMAO   | Aqua (LC/UPC OM3 Multimode)  |