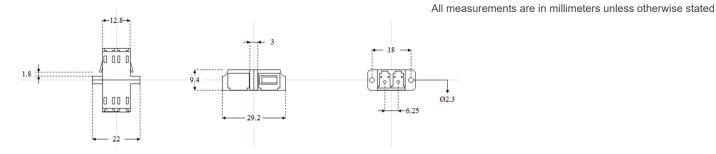

### **LC Duplex Full Flange**

| Ordering Options |                              |
|------------------|------------------------------|
| FT-ADDX-LCSMBW   | Blue (LC/UPC Singlemode)     |
| FT-ADDX-LCSMGW   | Green (LC/APC Singlemode)    |
| FT-ADDX-LCMMTW   | Tan/Beige (LC/UPC Multimode) |
| FT-ADDX-LCMMAW   | Aqua (LC/UPC OM3 Multimode)  |