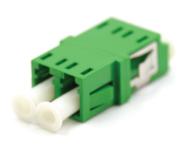

# **Standard LC Duplex Adapters**

At Fibertronics we offer two variations of LC Duplex Adapters, Full Flange and Reduced Flange. Full Flange adapters offer addtional stability by screw-mounting, whereas the Reduced Flange adapters allow for a smaller footprint within adapter plates.

### **LC Duplex Full Flange**

| Ordering Options |                              |
|------------------|------------------------------|
| FT-ADDX-LCSMBW   | Blue (LC/UPC Singlemode)     |
| FT-ADDX-LCSMGW   | Green (LC/APC Singlemode)    |
| FT-ADDX-LCMMTW   | Tan/Beige (LC/UPC Multimode) |
| FT-ADDX-LCMMAW   | Aqua (LC/UPC OM3 Multimode)  |