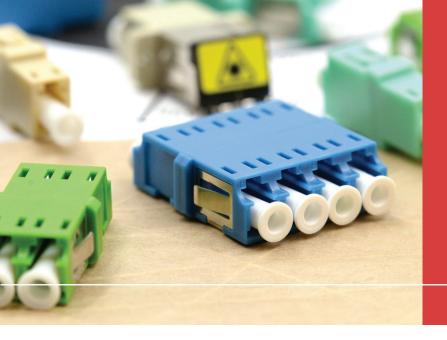

# LC QUAD ADAPTERS

LC Quad Adapters are optimized for high density applications, helping you get more connections when space is at a premium.

Our LC Quad Adapters fit standard Duplex SC cutouts for patch panels, cassettes, adapter plates, and more. These adapters are the standard wherever high density is the priority, such as in 24 fiber cassettes and other rack mount options.

## **Features & Specifications**

- Available with or without flange
- Fast and easy connection
- Lightweight and durable plastic body
- Intergrated mounting clip allows for easy snap-in installation
- Ceramic alignment sleeve for precision mating
- Color coded for rapid fiber mode identification, reduction of errors and mode mismatch.
- Reduced signal loss
- Adapters ship with standard plug-style dust caps

### **Standard LC Quad Adapters**

At Fibertronics we offer two variations of LC Quad Adapters, Full Flange and Reduced Flange. Full Flange adapters offer addtional stability by screw-mounting, whereas the Reduced Flange adapters allow for a smaller footprint within adapter plates.