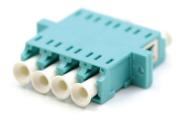

# LC QUAD ADAPTERS

LC Quad Adapters are optimized for high density applications, helping you get more connections when space is at a premium.

Our LC Quad Adapters fit standard Duplex SC cutouts for patch panels, cassettes, adapter plates, and more. These adapters are the standard wherever high density is the priority, such as in 24 fiber cassettes and other rack mount options.

### **Standard LC Quad Adapters**

At Fibertronics we offer two variations of LC Quad Adapters, Full Flange and Reduced Flange. Full Flange adapters offer addtional stability by screw-mounting, whereas the Reduced Flange adapters allow for a smaller footprint within adapter plates.