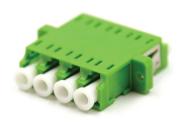

#### LC Quad Full Flange

| Ordering Options |                              |
|------------------|------------------------------|
| FT-ADQX-LCSMBW   | Blue (LC/UPC Singlemode)     |
| FT-ADQX-LCSMGW   | Green (LC/APC Singlemode)    |
| FT-ADQX-LCMMTW   | Tan/Beige (LC/UPC Multimode) |
| FT-ADQX-LCMMAW   | Aqua (LC/UPC OM3 Multimode)  |