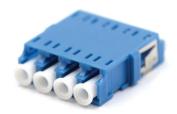

#### LC Quad Full Flange

| Ordering Options |                              |
|------------------|------------------------------|
| FT-ADQX-LCSMBW   | Blue (LC/UPC Singlemode)     |
| FT-ADQX-LCSMGW   | Green (LC/APC Singlemode)    |
| FT-ADQX-LCMMTW   | Tan/Beige (LC/UPC Multimode) |
| FT-ADQX-LCMMAW   | Aqua (LC/UPC OM3 Multimode)  |

#### **LC Quad Reduced Flange**

| Ordering Options |                              |
|------------------|------------------------------|
| FT-ADQX-LCSMBO   | Blue (LC/UPC Singlemode)     |
| FT-ADQX-LCSMGO   | Green (LC/APC Singlemode)    |
| FT-ADQX-LCMMTO   | Tan/Beige (LC/UPC Multimode) |
| FT-ADQX-LCMMAO   | Aqua (LC/UPC OM3 Multimode)  |