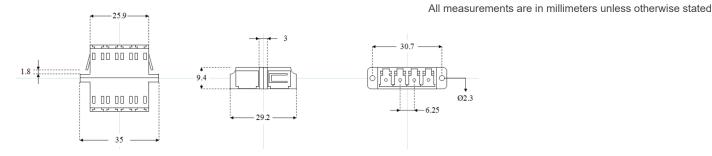

### **Standard LC Quad Adapters**

At Fibertronics we offer two variations of LC Quad Adapters, Full Flange and Reduced Flange. Full Flange adapters offer addtional stability by screw-mounting, whereas the Reduced Flange adapters allow for a smaller footprint within adapter plates.

#### LC Quad Full Flange

| Ordering Options |                              |
|------------------|------------------------------|
| FT-ADQX-LCSMBW   | Blue (LC/UPC Singlemode)     |
| FT-ADQX-LCSMGW   | Green (LC/APC Singlemode)    |
| FT-ADQX-LCMMTW   | Tan/Beige (LC/UPC Multimode) |
| FT-ADQX-LCMMAW   | Aqua (LC/UPC OM3 Multimode)  |