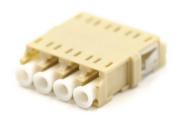

#### LC Quad Full Flange

| Ordering Options |                              |
|------------------|------------------------------|
| FT-ADQX-LCSMBW   | Blue (LC/UPC Singlemode)     |
| FT-ADQX-LCSMGW   | Green (LC/APC Singlemode)    |
| FT-ADQX-LCMMTW   | Tan/Beige (LC/UPC Multimode) |
| FT-ADQX-LCMMAW   | Aqua (LC/UPC OM3 Multimode)  |

#### **LC Quad Reduced Flange**

| Ordering Options |                              |
|------------------|------------------------------|
| FT-ADQX-LCSMBO   | Blue (LC/UPC Singlemode)     |
| FT-ADQX-LCSMGO   | Green (LC/APC Singlemode)    |
| FT-ADQX-LCMMTO   | Tan/Beige (LC/UPC Multimode) |
| FT-ADQX-LCMMAO   | Aqua (LC/UPC OM3 Multimode)  |