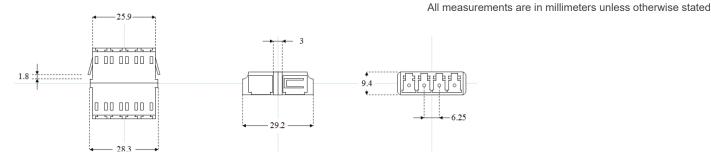

### **Standard LC Quad Adapters**

At Fibertronics we offer two variations of LC Quad Adapters, Full Flange and Reduced Flange. Full Flange adapters offer addtional stability by screw-mounting, whereas the Reduced Flange adapters allow for a smaller footprint within adapter plates.

#### **LC Quad Reduced Flange**

| Ordering Options |                              |
|------------------|------------------------------|
| FT-ADQX-LCSMBO   | Blue (LC/UPC Singlemode)     |
| FT-ADQX-LCSMGO   | Green (LC/APC Singlemode)    |
| FT-ADQX-LCMMTO   | Tan/Beige (LC/UPC Multimode) |
| FT-ADQX-LCMMAO   | Aqua (LC/UPC OM3 Multimode)  |