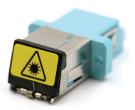

# **LC Shuttered Adapters**

LC Shuttered Duplex & Quad Adapters are versatile and fit a majority of patch panels, wall-mounts, racks and adapter plates.

Our shuttered adapters come with a spring-loaded shutter on the external side of the adapter. This shutter prevents eye hazards and keeps the sleeve free of dirt and debris when not in use. Standard plug-style dust caps are installed in rear-facing side.

## **Features & Specifications**

- LC Shuttered Duplex Adapters fit a standard SC Simplex footprint
- LC Shuttered Quad Adapters fit a standard SC Duplex footprint
- Lightweight and durable plastic body
- Intergrated mounting clip allows for easy snap-in installation
- Ceramic alignment sleeve for precision mating
- Color coded for rapid fiber mode identification, reduction of errors and mode mismatch
- Reduced signal loss
- Spring-loaded shutter on the external side, plug-style dust caps on rear-facing side

## Standard LC Shuttered Duplex & Quad Adapters

At Fibertronics we offer two variations of LC Shuttered Adapters, Duplex and Quad. Duplex adapters are designed fit a standard SC Simplex footprint and Quad adapters are designed fit a standard SC Duplex footprint.