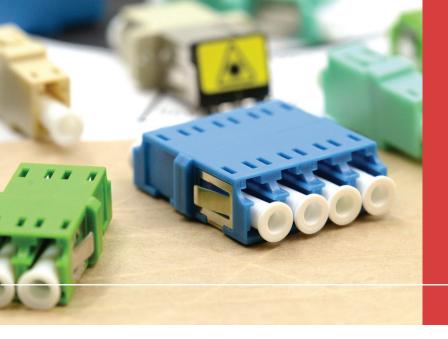

# **LC Shuttered Adapters**

LC Shuttered Duplex & Quad Adapters are versatile and fit a majority of patch panels, wall-mounts, racks and adapter plates.

Our shuttered adapters come with a spring-loaded shutter on the external side of the adapter. This shutter prevents eye hazards and keeps the sleeve free of dirt and debris when not in use. Standard plug-style dust caps are installed in rear-facing side.

## **Features & Specifications**

- LC Shuttered Duplex Adapters fit a standard SC Simplex footprint
- LC Shuttered Quad Adapters fit a standard SC Duplex footprint
- Lightweight and durable plastic body
- Intergrated mounting clip allows for easy snap-in installation
- Ceramic alignment sleeve for precision mating
- Color coded for rapid fiber mode identification, reduction of errors and mode mismatch
- Reduced signal loss
- Spring-loaded shutter on the external side, plug-style dust caps on rear-facing side

## Standard LC Shuttered Duplex & Quad Adapters

At Fibertronics we offer two variations of LC Shuttered Adapters, Duplex and Quad. Duplex adapters are designed fit a standard SC Simplex footprint and Quad adapters are designed fit a standard SC Duplex footprint.