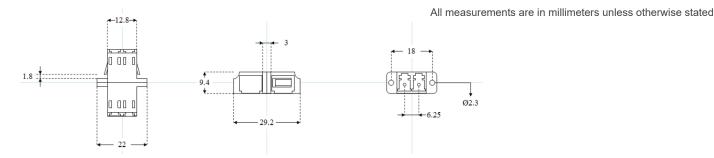

## Standard LC Shuttered Duplex & Quad Adapters

At Fibertronics we offer two variations of LC Shuttered Adapters, Duplex and Quad. Duplex adapters are designed fit a standard SC Simplex footprint and Quad adapters are designed fit a standard SC Duplex footprint.

### **LC Shuttered Duplex**

| Ordering Options |                              |
|------------------|------------------------------|
| FT-ADDX-LCSMBW-S | Blue (LC/UPC Singlemode)     |
| FT-ADDX-LCSMGW-S | Green (LC/APC Singlemode)    |
| FT-ADDX-LCMMTW-S | Tan/Beige (LC/UPC Multimode) |
| FT-ADDX-LCMMAW-S | Aqua (LC/UPC OM3 Multimode)  |