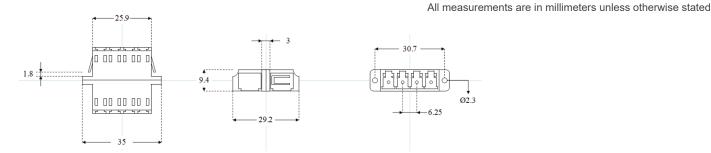

## Standard LC Shuttered Duplex & Quad Adapters

At Fibertronics we offer two variations of LC Shuttered Adapters, Duplex and Quad. Duplex adapters are designed fit a standard SC Simplex footprint and Quad adapters are designed fit a standard SC Duplex footprint.

#### **LC Shuttered Quad**

| Ordering Options |                              |
|------------------|------------------------------|
| FT-ADQX-LCSMBW-S | Blue (LC/UPC Singlemode)     |
| FT-ADQX-LCSMGW-S | Green (LC/APC Singlemode)    |
| FT-ADQX-LCMMTW-S | Tan/Beige (LC/UPC Multimode) |
| FT-ADQX-LCMMAW-S | Aqua (LC/UPC OM3 Multimode)  |