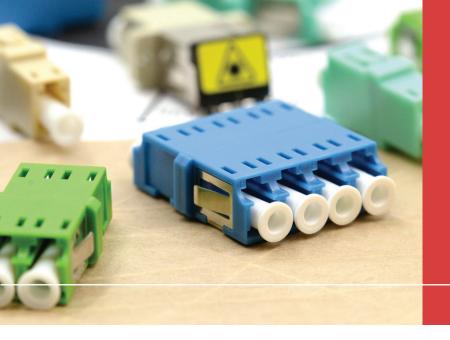

## LC Simplex Adapters

LC Simplex Adapters are perfect for quickly patching together LC connectors, including pigtails and splitters.

Our LC Simplex Adapters allow you to easily connect two single fiber LCs for a fast, quality connection. Useful in testing applications for pigtails and patch cables alike, this is a must for any fiber optic toolkit.

## **Features & Specifications**

- Fast and easy connection
- Lightweight and durable plastic body
- Ceramic alignment sleeve
- Color coded, allowing for easy fiber mode identification
- Reduced signal loss
- Useful in testing applications