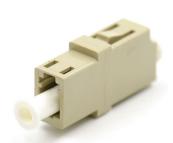

| Ordering Options |                              |
|------------------|------------------------------|
| FT-ADSX-LCSMBO   | Blue (LC/UPC Singlemode)     |
| FT-ADSX-LCSMGO   | Green (LC/APC Singlemode)    |
| FT-ADSX-LCMMTO   | Tan/Beige (LC/UPC Multimode) |
| FT-ADSX-LCMMAO   | Aqua (LC/UPC OM3 Multimode)  |