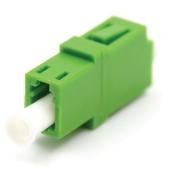

| Ordering Options |                              |
|------------------|------------------------------|
| FT-ADSX-LCSMBO   | Blue (LC/UPC Singlemode)     |
| FT-ADSX-LCSMGO   | Green (LC/APC Singlemode)    |
| FT-ADSX-LCMMTO   | Tan/Beige (LC/UPC Multimode) |
| FT-ADSX-LCMMAO   | Aqua (LC/UPC OM3 Multimode)  |