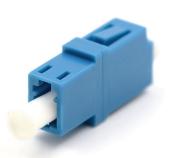

| Ordering Options |                              |
|------------------|------------------------------|
| FT-ADSX-LCSMBO   | Blue (LC/UPC Singlemode)     |
| FT-ADSX-LCSMGO   | Green (LC/APC Singlemode)    |
| FT-ADSX-LCMMTO   | Tan/Beige (LC/UPC Multimode) |
| FT-ADSX-LCMMAO   | Aqua (LC/UPC OM3 Multimode)  |