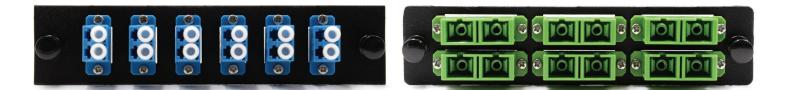

## LGX Adapter Plates

**FIBERTRONICS** 

## Our LGX fiber optic patch panel adapter plates, are designed specifically to fit most patch panels.

LGX stands for Light Guide Cross-connect and our LGX adapter plates have standard dimensions of 13.03cm (5.130") x 2.92cm (1.150") with a center pin spacing of 11.80cm (4.646"). This standard size allows all LGX plates to easily fit all patch panels. LGX adapter plates are compatible with all standard fiber optic connector types.

## **Features & Specifications**

- LGX footprint with our standard 11.80cm (4.646") pin spacing
- Dimensions: 13.03cm (5.130") x 2.92cm (1.150")
- All metal construction
- Black powder coated (inflammable)
- The LGX adapter plate is interchangeable allowing for use in a wide range of products
- Installation is made easy with Push/Pull Pins
- · Connectors are screwed in to prevent rattling
- RoHS compliant