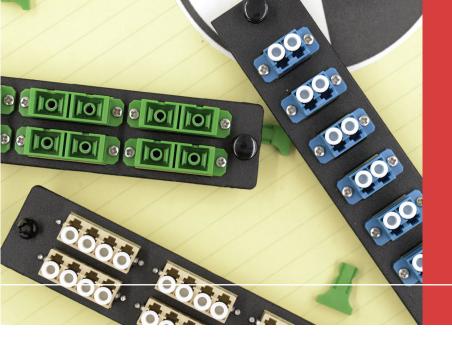

## LGX Adapter Plates

**FIBERTRONICS** 

## Our LGX fiber optic patch panel adapter plates, are designed specifically to fit most patch panels.

LGX stands for Light Guide Cross-connect and our LGX adapter plates have standard dimensions of 13.03cm (5.130") x 2.92cm (1.150") with a center pin spacing of 11.80cm (4.646"). This standard size allows all LGX plates to easily fit all patch panels. LGX adapter plates are compatible with all standard fiber optic connector types.

## **Features & Specifications**

- LGX footprint with our standard 11.80cm (4.646") pin spacing
- Dimensions: 13.03cm (5.130") x 2.92cm (1.150")
- All metal construction
- Black powder coated (inflammable)
- The LGX adapter plate is interchangeable allowing for use in a wide range of products
- Installation is made easy with Push/Pull Pins
- · Connectors are screwed in to prevent rattling
- RoHS compliant